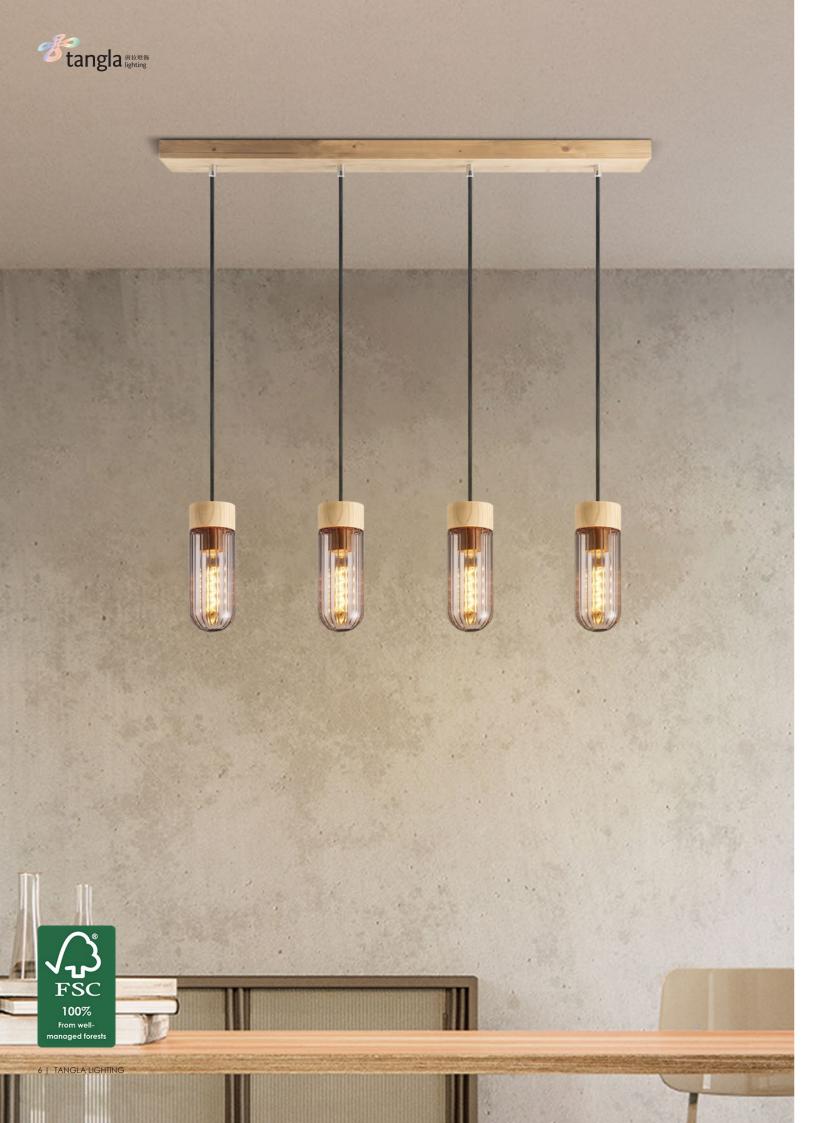

TLP7367-04SM

natural smoke

**■** 4 x E27, bulb not incl. ↔ 80 x 10 cm

133 cm

TLT7367-22SM

natural dark smoke

■ E27, bulb not incl.
Ø 10 cm

1 27 cm