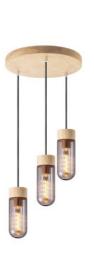

TLP7367-04SM

natural smoke

**■** 4 x E27, bulb not incl. ↔ 80 x 10 cm

133 cm

TLT7367-22SM

natural dark smoke

■ E27, bulb not incl.
Ø 10 cm

1 27 cm