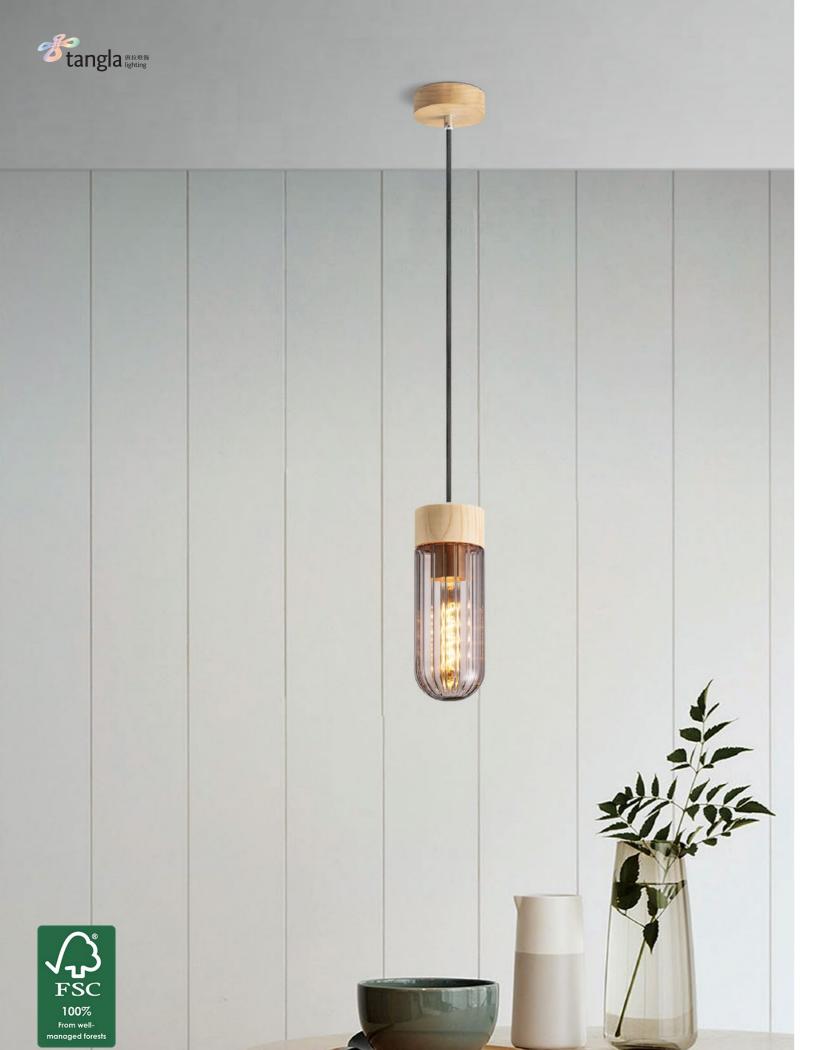

# collection moru glass



by Tangla lighting product R&D team

FSC
100%
From wellmanaged fores





2 | TANGLA LIGHTING





TLP7367-22SM

■ E27, bulb not incl.
Ø 10 cm

133 cm

TLP7367-28SM

natural dark smoke 

139 cm





TLP7367-03SM

natural smoke

**■** 3 x E27, bulb not incl. Ø 36 cm **1** 

tangla #拉姆爾

FSC
100%
From wellmanaged forests

133 cm







TLP7367-04SM

natural smoke

**■** 4 x E27, bulb not incl. ↔ 80 x 10 cm

133 cm









TLT7367-22SM

natural dark smoke

■ E27, bulb not incl.
Ø 10 cm

1 27 cm

**■** E27, bulb not incl.Ø 10 cm

TLT7367-28SM

‡ 33 cm



## HongKong Head Office 香港總公司

10F Mass Mutual Tower, 33 Lockhart Road, Hong Kong 香港灣仔洛克道 33 號萬通大廈 10 樓

# China Office 中國辦事處

No. 23, Room 1101, Building 1, No. 111 Nancheng section Guantai Road, Nancheng District, Dongguan City, Guangdong Province 廣東省東莞市南城街道莞太路南城段 111 号 1 栋 1101 室 23

#### Showroom 展廳

Foxin In