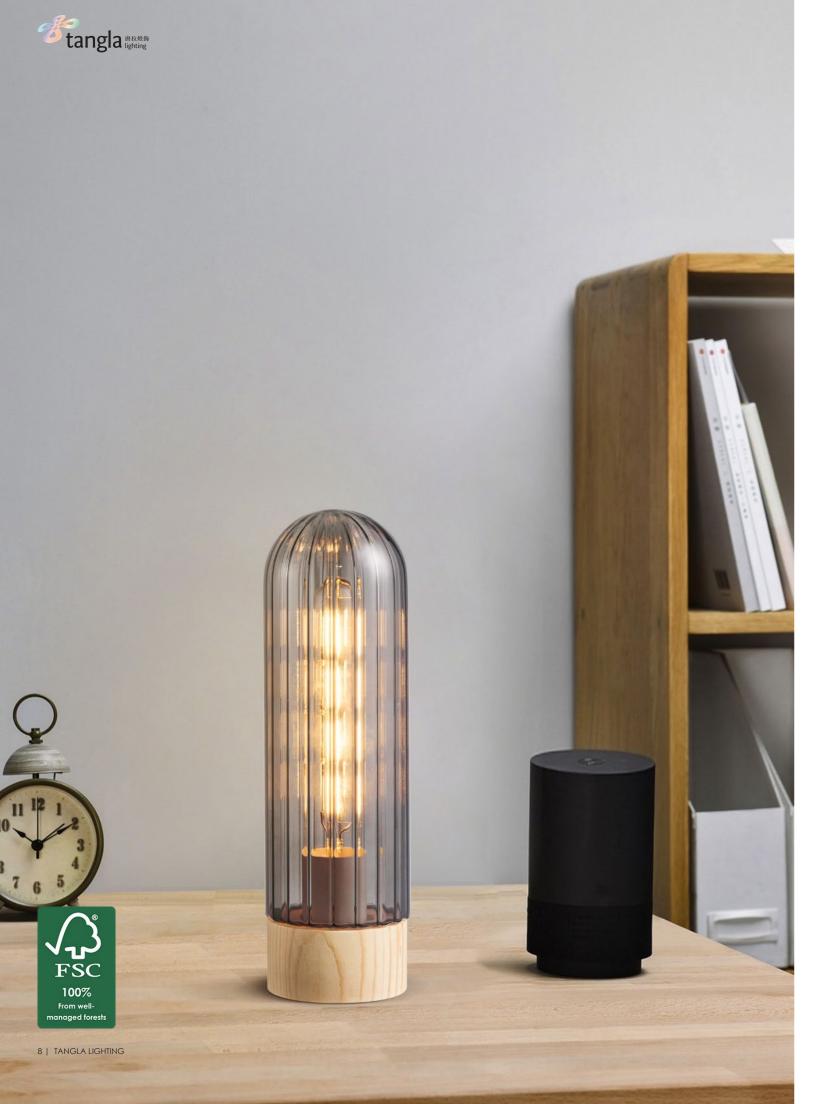

# collection moru glass



by Tangla lighting product R&D team

FSC
100%
From wellmanaged fores





2 | TANGLA LIGHTING





TLP7367-22SM

■ E27, bulb not incl.
Ø 10 cm

133 cm

TLP7367-28SM

natural dark smoke 

139 cm





TLP7367-03SM

natural smoke

**■** 3 x E27, bulb not incl. Ø 36 cm **1** 

tangla #拉姆爾

FSC
100%
From wellmanaged forests

133 cm







TLP7367-04SM

natural smoke

**■** 4 x E27, bulb not incl. ↔ 80 x 10 cm

133 cm









TLT7367-22SM

natural dark smoke

■ E27, bulb not incl.
Ø 10 cm

1 27 cm

**■** E27, bulb not incl.Ø 10 cm

TLT7367-28SM

‡ 33 cm



## HongKong Head Office 香港總公司

10F Mass Mutual Tower, 33 Lockhart Road, Hong Kong 香港灣仔洛克道 33 號萬通大廈 10 樓

# China Office 中國辦事處

No. 23, Room 1101, Building 1, No. 111 Nancheng section Guantai Road, Nancheng District, Dongguan City, Guangdong Province 廣東省東莞市南城街道莞太路南城段 111 号 1 栋 1101 室 23

#### Showroom 展廳

Foxin Industrial Park, Dalang Town, Dongguan City, Guangdong Province, P.R.China 廣東省東莞市大朗佛新工業區

Office: +86-769-2236 2601

Mobie phone: +86 138 2637 3540

E-mail: ilovetangla@tangla-lighting.com

### www.tangla-lighting.com

#### Our Wechat:





All rights reserved. Copyright @ Tangla Lighting LTD on all texts, layout, images and pictures.

No text, la