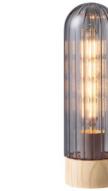

TLP7367-04SM

natural smoke

**■** 4 x E27, bulb not incl. ↔ 80 x 10 cm

133 cm

TLT7367-22SM

natural dark smoke

■ E27, bulb not incl.
Ø 10 cm

1 27 cm

**■** E27, bulb not incl.Ø 10 cm

TLT7367-28SM

‡ 33 cm