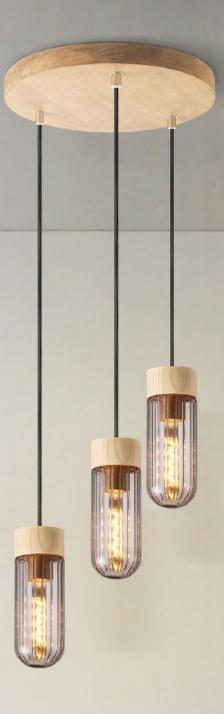

natural dark smoke 

139 cm

TLP7367-03SM

natural smoke

**■** 3 x E27, bulb not incl. Ø 36 cm **1** 

tangla #拉姆爾

FSC
100%
From wellmanaged forests

133 cm