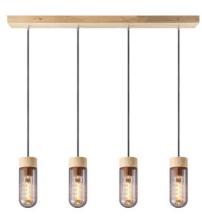

TLP7367-04SM

natural smoke

**■** 4 x E27, bulb not incl. ↔ 80 x 10 cm

133 cm

TLT7367-22SM

natural dark smoke

■ E27, bulb not incl.
Ø 10 cm

1 27 cm