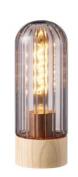

# collection moru glass

by Tangla lighting product R&D team

FSC
100%
From wellmanaged fores

2 | TANGLA LIGHTING

TLP7367-22SM

■ E27, bulb not incl.
Ø 10 cm

133 cm

TLP7367-28SM

natural dark smoke 

139 cm

TLP7367-03SM

natural smoke

**■** 3 x E27, bulb not incl. Ø 36 cm **1** 

tangla #拉姆爾

FSC
100%
From wellmanaged forests

133 cm